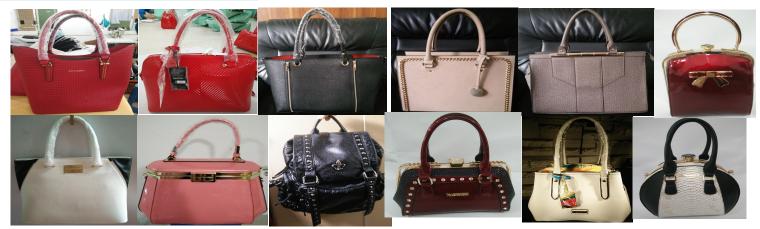

# **Guangzhou Sunshine Leather** factory is a professional bag manufacture. The company established 2008 at shiling town,Huadu district ,Guangzhou city ,China.

Guangzhou Sunshine Leather is a professional bag manufacturing company which has been established 2008. We have experienced and technically sound manpower with advance production equipment and facilities. We are ready to produce any kinds of Ladies Hand bags & Backpack & Wallet &Cosmetic Bag&Evening Bag and we have facility to source all kinds of material easily ,have own brother's metal factory . Can open metal according your request.