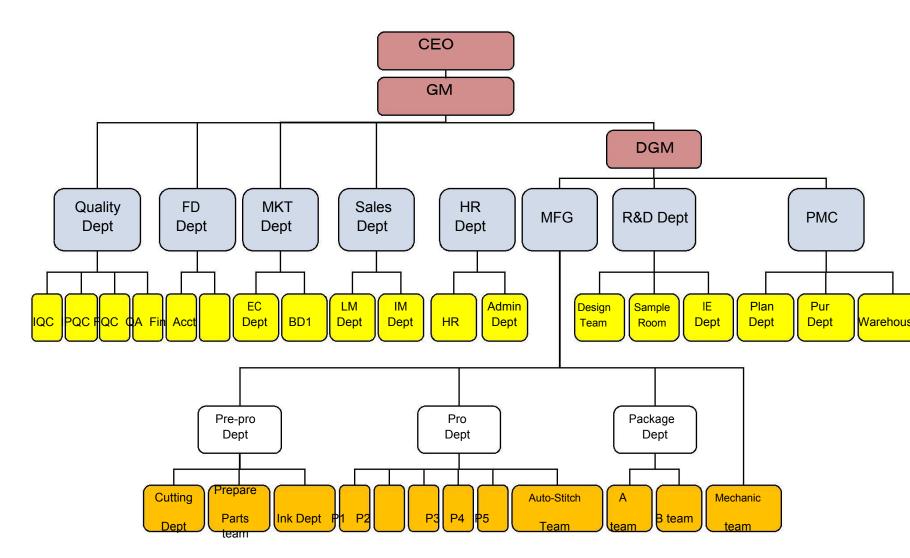

# **Introduction**



# **Guangzhou Sunshine Leather** factory is a professional bag manufacture. The company established 2008 at shiling town,Huadu district ,Guangzhou city ,China.

Guangzhou Sunshine Leather is a professional bag manufacturing company which has been established 2008. We have experienced and technically sound manpower with advance production equipment and facilities. We are ready to produce any kinds of Ladies Hand bags & Backpack & Wallet &Cosmetic Bag&Evening Bag and we have facility to source all kinds of material easily ,have own brother's metal factory . Can open metal according your request.



# **ORGANIZATION CHART**



### **GuangZhou Sunshine Leather Co.,Ltd**

AT A GLANCE

- ◆ TOTAL WORKERS:90 WORKERS
- SAMPLE ROOM (TECHNICIAN ):10STAFF
- ♦ QUALITY SECTION(QUALITY SUPERVISOR): 5WORKERS
- PRODUCTION CAPACITY PER MONTH :60,000PCS
- ♦ PREVIOUS BUYER:BEBE -USA ,FRIDA KAHLI-USA

### **FACTORY VIEW**

1-PRODUCTION FLOOR2-SHOWROOM CORNER3-PACKING SECTION4-SAMPLE SECTION









#### **OUR ADDRESS** :

#### HECHEN, SHILING, HUADU, GUANGZHOU, GUANGDONG, CHINA

### CONTACT PERSON: SOPHIE WANG EMAIL: <u>handbagleather@163.com</u> PHONE NUMBER : 0086-18826102572 WECHAT/WHATSAPP:0086-18826102572 SKYPE : handbag1989

#### **BUSINESS INFORMATION**

1,Making Sample :3-5days 2,Production Lead Time : 45 to 60days 3,MOQ : 100Per/style 4,Payment terms : 30%deposit ,70%balance before shippment . 5,T/T acceptable